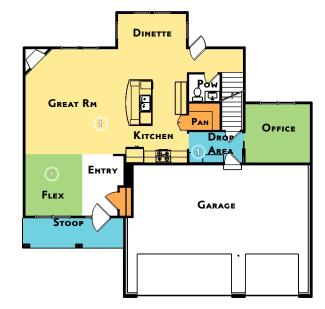

#### Entertaining

- Welcoming covered porch. Plenty of room for the bistro set or the rocking chairs you always dreamt of.

**Open floor plan** ensures that no one is cutoff from any of the action - the warmth of the fireplace or the relaxing view through your windows.

- Hidden walk-in pantry ensures plenty of storage for prepared foods, baking needs and small appliances.

Walk-in closet in master suite offers a lot of hanging space and stacks of shelves, to helping keep your clothes and your life organized. Don't forget to ask about closet maximization systems.

## **Flexible Living**

(1 All that open space in the great room ... gives you flexability to reconfigure for use as a library or formal dining room!

## Guests, older children, or boomerangs you decide how to use bedroom #2.

- Office behind the garage has unlimited uses ... den, guests, media ... you choose.

SherwoodHomesOmaha.com LaneBuildingCorp.com © Copyright 2018 by Sherwood Homes - Lane Building Corp. All rights reserved.