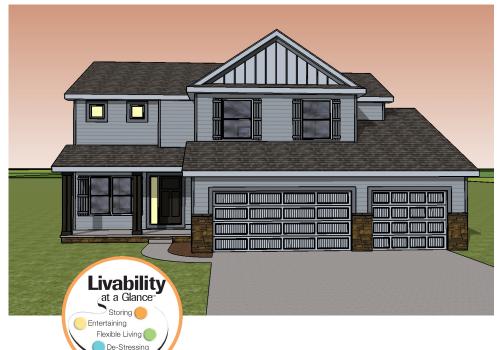

# DISCOVER THE Holden

Total 2549 Square Feet





### **De-Stressing**

- 16'x12' rear patio connects you with nature's beauty and serenity - Walk in shower, two sinks, a private water closet, and linen closet make this a great master bathroom.

Bench with coat hooks and cabinets make a smooth transition into the home, and a clutter busting way to store shoes, coats, and umbrellas; while offering a place from your busy and demanding life. for keys and cell phones too!

- Compartmented upstairs bath facilitates the rushh to get the family off to work and school on busy mornings.

- Conveniently located laundry upstairs.
- 3rd bathroom off bedroom #2.

2 Spacious master suite with sitting area, secluded from other bedrooms becomes your own private oasis to regroup

#### Entertaining