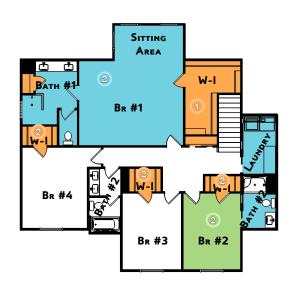

### **De-Stressing**

- 16'x12' rear patio connects you with nature's beauty and serenity - Walk in shower, two sinks, a private water closet, and linen closet make this a great master bathroom.

Bench with coat hooks and cabinets make a smooth transition into the home, and a clutter busting way to store shoes, coats, and umbrellas; while offering a place from your busy and demanding life. for keys and cell phones too!

- Compartmented upstairs bath facilitates the rushh to get the family off to work and school on busy mornings.

- Conveniently located laundry upstairs.
- 3rd bathroom off bedroom #2.

2 Spacious master suite with sitting area, secluded from other bedrooms becomes your own private oasis to regroup

- Loads of linen storage! Separate linen closet for the master bath, and another at the top of the stairs.

## Guests, older children, or boomerangs you decide how to use bedroom #2.

- Office behind the garage has unlimited uses ... den, guests, media ... you choose.

SherwoodHomesOmaha.com LaneBuildingCorp.com © Copyright 2018 by Sherwood Homes - Lane Building Corp. All rights reserved.