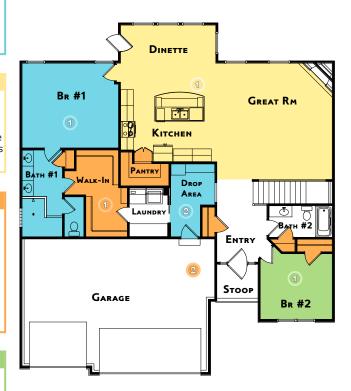

## DISCOVER THE **Southwick**

Total 1665 Square Feet

Spacious master suite is secluded from other bedrooms, becomes your serene retreat to relax and rejuvenate.

- Boasting a doorless walk-in shower, two sinks and a private water closet, the master bath restores and recharges. Make a smooth transition, from the office or yard, with this rear foyer. A bench with coat hooks and cabinets rein in the clutter, with storage for shoes and coats, a place for keys and cell phones - and plenty of space!

## **Entertaining**

Open floor plan ensures everyone can be a part of the action.

- 10'-high ceiling in great room! Making for exciting and memorable socializing.

- Extend your entertaining options outdoors with a deck or patio.
- **Split bedroom design** ensures maximum separation for bedrooms. If you happen to be a night owl, or love to stay up and talk, others enjoy privacy and rest.

## Storing

- Walk-in pantry is hidden behind a wall of cabinets, and keeps bulk foods, baking needs and small appliances out of site.

Walk-in closet in Bedroom #1 can best be described as 'huge!' Tons of hanging space and a stack of shelves, help keep your clothes and your life organized. Imagine what the available closet maximization systems. could do! - Linen closet in the master suite bathroom plus another in bathroom 2 provide plenty of room for extra sheets, blankets, towels and soaps.

Roomy, 3-car garage affords extra storage. From camping gear to garden tools and automotive supplies, you're sure to appreciate the storage afforded by this home's garage.

## **Flexible Living**

Numerous options for front bedroom Bedroom 2 could easily be a den or library. Or even a private home office.

- Numerous uses for this spacious lower level. If you can imagine it, we can help you make it a reality. A family room ... man cave ... cocktail bar ... home theater, or just additional bedrooms. Possibilities abound!