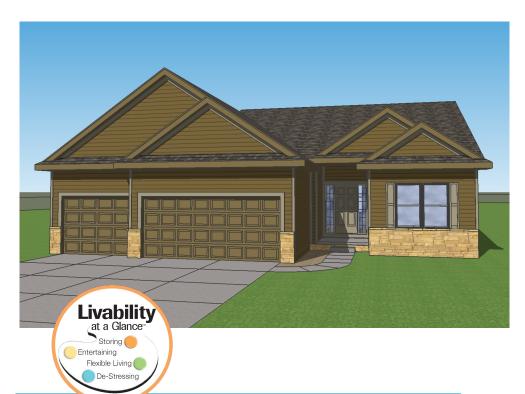

## DISCOVER THE **Southwick**

Total 1665 Square Feet

Spacious master suite is secluded from other bedrooms, becomes your serene retreat to relax and rejuvenate.

- Boasting a doorless walk-in shower, two sinks and a private water closet, the master bath restores and recharges. Make a smooth transition, from the office or yard, with this rear foyer. A bench with coat hooks and cabinets rein in the clutter, with storage for shoes and coats, a place for keys and cell phones - and plenty of space!

Roomy, 3-car garage affords extra storage. From camping gear to garden tools and automotive supplies, you're sure to appreciate the storage afforded by this home's garage.