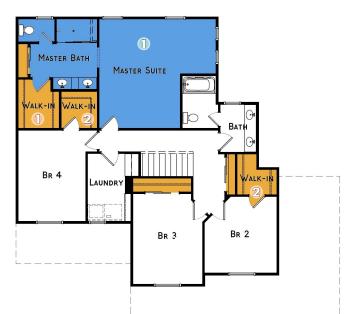

# **De-Stressing**

Generous master suite with sloped ceiling feels open and airy and becomes a wonderful place to retreat from your busy life. - With two sinks, a private water closet, and custom shower ... you will greet the day refreshed and ready.

2 Drop Area with and cabinets makes an easy transition into the home, keeps all the clutter off the dining room table and the kitchen counters. - Second level laundry ... conveniently

located, no more dragging laundry upstairs.

# - Large linen closets provide all the storage needed for extra sheets, blankets, and towels. - Big 3-car garage for all of your land and

garden tools, camping and sports gear. 2 Walk-in closets in secondary bed-

rooms means there are no excuses for the kids to have messy rooms.