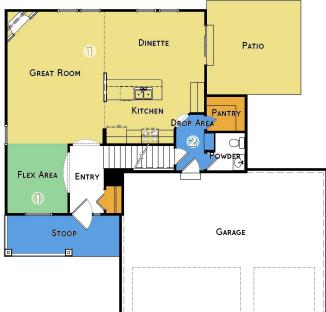

2 Drop Area with and cabinets makes an easy transition into the home, keeps all the clutter off the dining room table and the kitchen counters. - Second level laundry ... conveniently

located, no more dragging laundry upstairs.

#### Entertaining

- Covered porch gets visitors out of the rain.

Open floor plan connects the kitchen and dinette with the huge great room, making for really increased capacity and no one feels left out of the action.

### - If you can overflow the house, extend the fun to the outdoors, the vast 14'x14' patio is a perfect place to BBQ or just chill. - Plenty of space down-stairs for a hometheater ... can you say 'GAME DAY!'

Storing - Kitchen pantry allows space for baking

supplies, prepared foods, and storage for all of your small appliances.

Spacious walk-in closet in the master suite offer lots of hanging space, helping keep your clothes-and you life organized. Be sure to ask about the available designer closet systems.

## **Flexible Living**

Numerous uses for the flex area ... use it for a home office, den or even library.

- Decide how to use the huge lower level. If you can imagine it, we can help you make it a reality. A family room...game room... additional bedrooms. Oh the possibilities!