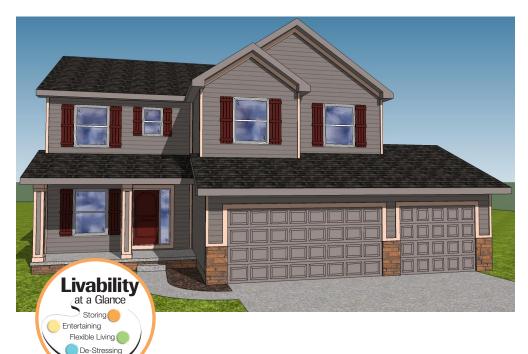

# DISCOVER THE Benson

2152 square feet

# **De-Stressing**

Generous master suite with sloped ceiling feels open and airy and becomes a wonderful place to retreat from your busy life. - With two sinks, a private water closet, and custom shower ... you will greet the day refreshed and ready.

2 Drop Area with and cabinets makes an easy transition into the home, keeps all the clutter off the dining room table and the kitchen counters. - Second level laundry ... conveniently

located, no more dragging laundry upstairs.

#### Entertaining

- Covered porch gets visitors out of the rain.

Open floor plan connects the kitchen and dinette with the huge great room, making for really increased capacity and no one feels left out of the action.

### - If you can overflow the house, extend the f