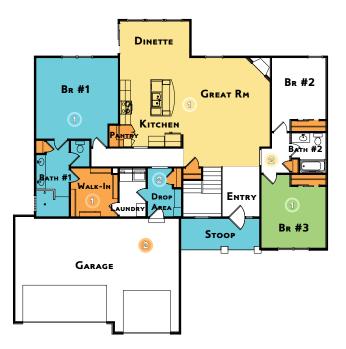

### **De-Stressing**

Spacious master suite is secluded from other bedrooms, becomes your serene retreat to enjoy delicious time alone.

- Boasting a doorless walk-in shower, two sinks and a private water closet, the master bath provides a comforting and relaxing atmosphere. Bench with coat hooks and cabinets make a smooth transition into the home, and a clutter-busting way to store shoes, coats and umbrellas; while offering a place for keys and cell phones too!

#### **Entertaining**

- Welcoming covered porch.
- Open floor plan ensures everyone can be a part of the action.
- 10'-high ceiling in great room! Making for exciting and memorable socializing and showcases the dramatic fireplace.
- Extend your entertaining options outdoors with a deck or patio.
- Split bedroom design ensures maximum separation for bedrooms. If you happen to be a night owl, or love to stay up and talk, others enjoy privacy and rest.

## **Storing**

- Walk-in pantry is hidden behind a wall of cabinets, and keeps bulk foods, baking needs and small appliances out of site.
- Walk-in closet in Bedroom #1 offers a lot of hanging space and a stack of shelves, helping keep your clothes and your life organized. Be sure to ask about the available closet maximization systems.
- Linen closet in the master suite bathroom plus a hall linen outside bedroom 2 provide plenty of room for extra sheets, blankets, towels and soaps.
- Roomy, 3-car garage affords extra storage. From camping gear to garden tools and automotive supplies, you're sure to appreciate the storage afforded by this home's garage.

## Flexible Living

Numerous options for secondary bedroom wing. Bedroom 3 could easily be a den or library. Or even his and her home offices, with the use of both bedrooms.

- Numerous uses for this spacious lower level. How do you want your home to live? If you can imagine it, we can help you make it a reality. A family room ... game room ... home theater, or additional bedrooms. The possibilities are endless!