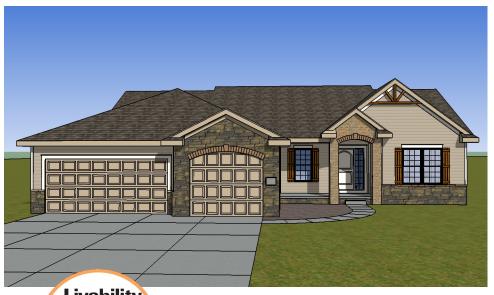

### **De-Stressing**

Spacious master suite is secluded from other bedrooms, becomes your serene retreat to enjoy delicious time alone.

- Boasting a doorless walk-in shower, two sinks and a private water closet, the master bath provides a comforting and relaxing atmosphere. Bench with coat hooks and cabinets make a smooth transition into the home, and a clutter-busting way to store shoes, coats and umbrellas; while offering a place for keys and cell phones too!

#### **Entertaining**

- Welcoming covered porch.
- Open floor plan ensures everyone can be a part of the action.
- 10'-high ceiling in great room! Making for exciting and memorable socializing and showcases the dramatic fireplace.
- Extend your entertaining options outdoors with a deck or patio.
- Split bedroom design e